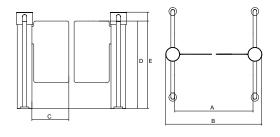

# **Dimensions and Specifications**

|   | Α      |           |           |                 |          | В       | С                | D                | Ε       |
|---|--------|-----------|-----------|-----------------|----------|---------|------------------|------------------|---------|
| P | assage | Capacity  | # of Door | Disabled        | Type of  | Overall | <b>Door Wing</b> | <b>Door Wing</b> | Overall |
|   | Width  | / Minute* | Wings     | Access          | Traffic  | Width   | Width            | Height           | Height  |
|   | (mm)   |           |           |                 |          | (mm)    | (mm)             | (mm)             | (mm)    |
|   | 885    | 25-30     | 2         | <del>رگ</del> ر | <b>İ</b> | 1255    | 400              | 1000             | 1100    |