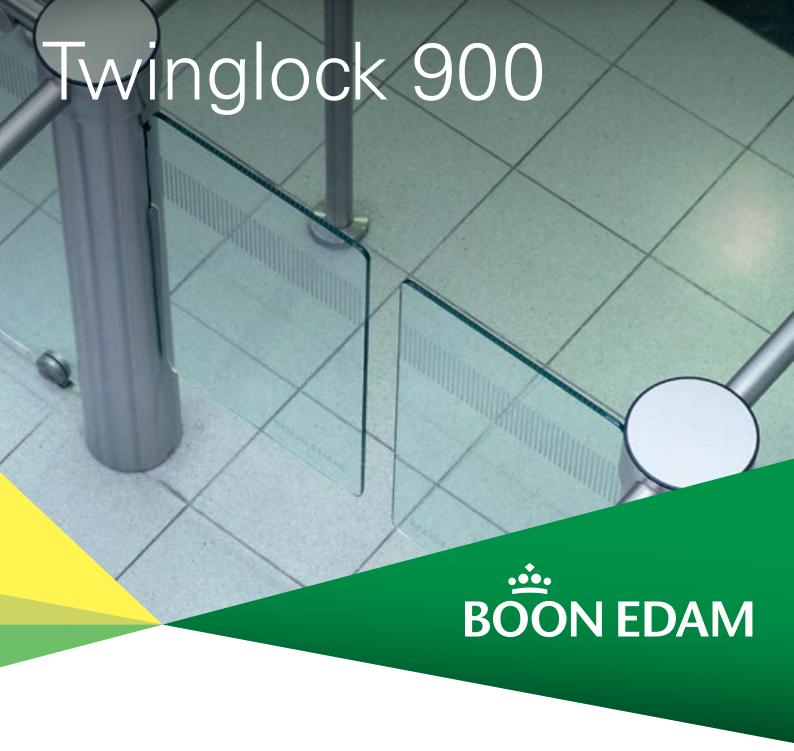

The Twinglock 900 combines two stainless steel columns and two glass panels to create a stylish and efficient secured entry solution. Sensors in the columns ensure that both door wings operate simultaneously and open and close quickly.